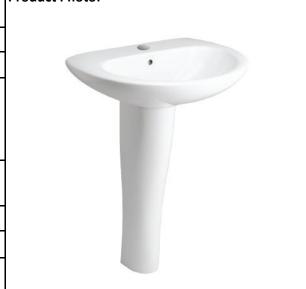

## **SPECIFICATION SHEET - Sanitary Wares**





## **Technical Informations:**



| REMINDER: | Pipe flushing must be done before faucets are installed. Failure to do so voids the warranty.                    |
|-----------|------------------------------------------------------------------------------------------------------------------|
|           | Do not use abrasive or aggresive cleaners and or contain chlorine or hydrochloric acid solution for cleaning.    |
|           | All information stated above are solely for reference only, and should be based on the actual submission sample. |
|           | Dimensions and specifications are subject to change without prior notice                                         |