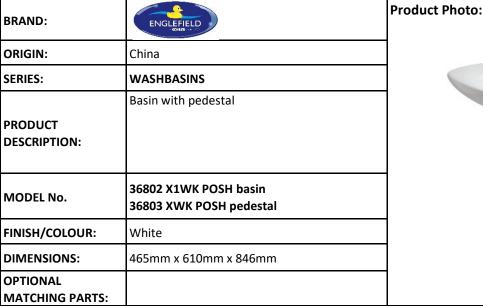

## **SPECIFICATION SHEET - Sanitary Wares**





## **Technical Informations:**



| REMINDER: | Pipe flushing must be done before faucets are installed. Failure to do so voids the warranty.                    |
|-----------|------------------------------------------------------------------------------------------------------------------|
|           | Do not use abrasive or aggresive cleaners and or contain chlorine or hydrochloric acid solution for cleaning.    |
|           | All information stated above are solely for reference only, and should be based on the actual submission sample. |
|           | Dimensions and specifications are subject to change without prior notice                                         |