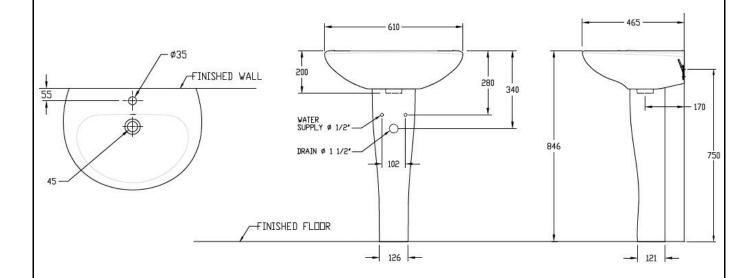

## **SPECIFICATION SHEET - Sanitary Wares**





## **Technical Informations:**



| REMINDER: | Pipe flushing must be done before faucets are installed. Failure to do so voids the warranty.                    |
|-----------|------------------------------------------------------------------------------------------------------------------|
|           | Do not use abrasive or aggresive cleaners and or contain chlorine or hydrochloric acid solution for cleaning.    |
|           | All information stated above are solely for reference only, and should be based on the actual submission sample. |
|           | Dimensions and specifications are subject to change without prior notice                                         |